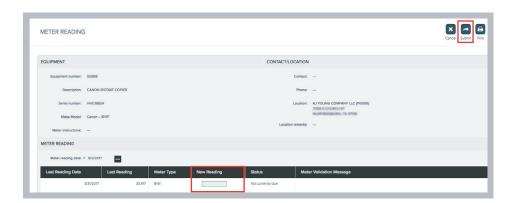

## At the customer home page screen:

Click "Meters Due"

Enter & Submit
Your Meter
Reading

- Enter Meter Reading
- Click the "Submit" button on the top right to enter your meter reading