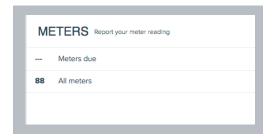

## At the customer home page screen:

Click "Meters Due"

Enter & Submit
Your Meter
Reading

- Enter Meter Reading
- Click the "Submit" button on the top right to enter your meter reading